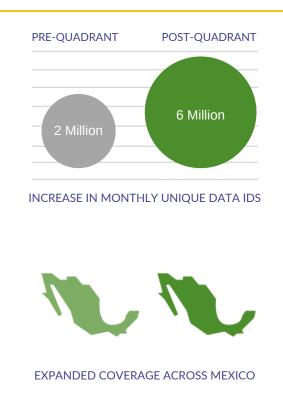

#### **HIGHLIGHTS - RESULTS**

Unique data ids increased exponentially

Significantly reduced time of analysis

Improved statistical models

Accurate user profiling

SinTráfico also wanted to attain a greater volume of information to complement their existing data assets and better understand people's movement data. The company wanted to enrich the information they received for all cities of Mexico and needed quick access to new unique user data to reflect the overall growth of mobile phone usage in the region.